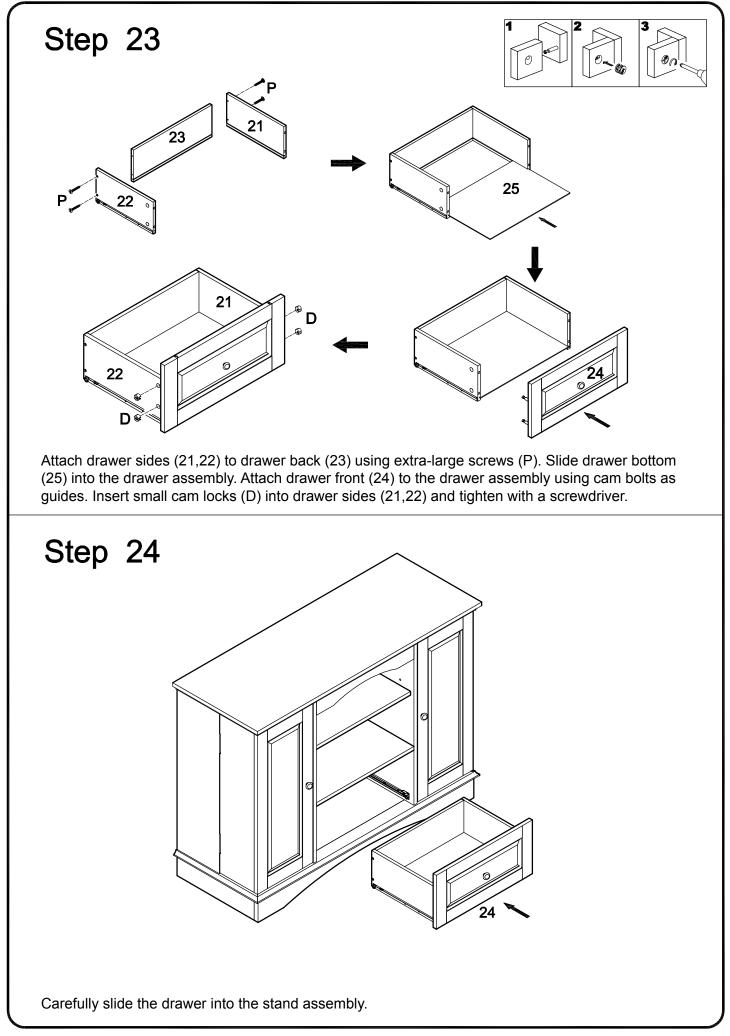

The hardware quantities listed above are required for proper assembly. Some extra hardware may also have been included.

Screw cam bolts (B) and insert dowels (A) into panels (14,15,16,17). Insert dowels (A) into shelves (19,20,21).